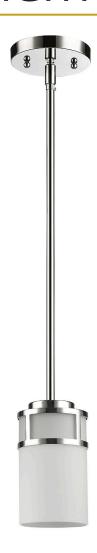

## IN21221PN ALEXIS 1-LIGHT PENDANT

| Description:   | Alexis 1-light pendant |  |
|----------------|------------------------|--|
| Finish:        | Polished nickel        |  |
| Dimensions:    | 5" D x 6-3/4" H        |  |
| Bulbs:         | 1-100w medium          |  |
| Installed      | 5 lbs.                 |  |
| Weight:        |                        |  |
| Certification: | Dry location / ETL     |  |
| Material:      | Steel and glass        |  |
|                | <u> </u>               |  |

| Shade:                    | Glass cylinder                             |
|---------------------------|--------------------------------------------|
| Glass:                    | Hand-blown, cased opal etched              |
| <b>Canopy Dimensions:</b> | 4-3/4" dia.                                |
| Stems:                    | 12' wire, 45" stems<br>(3-12", 1-6", 1-3") |
| Additional Finishes:      | Oil rubbed bronze                          |
|                           |                                            |